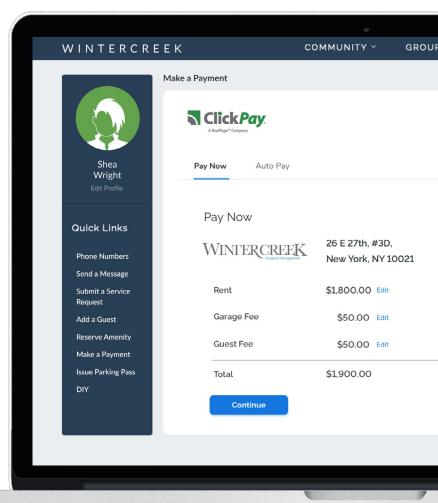

On-Site allows you to maximize occupancy, enhance quality control, maintain compliance and ensure consistent success at all levels of property operations.

ClickPay delivers integrated print and e-bill presentment and payment services to increase operational efficiencies and enable profitable growth.

ClickPay accepts all payment methods, including paper checks, ACH, cash, and credit & debit cards.

With ActiveBuilding, online payments, maintenance requests, package tracking, messaging and more are centralized in an intuitive experience.