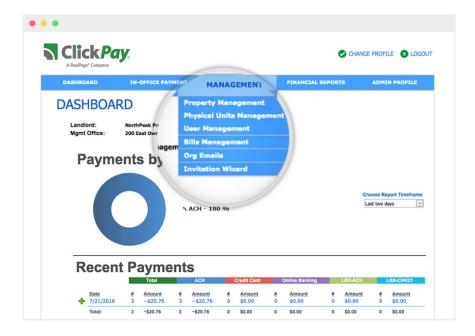

To get started, visit the **Management** tab in your dashboard & select the **Invitation Wizard** on the bottom.

## Select a Unit

When locating a unit, you may search by:

- LLC
- Management Site
- Account Number
- Apartment Number

Once you find the correct unit, click the **green arrow** to the left of that unit. If you select the incorrect unit, you will have the option to go back on the next page.