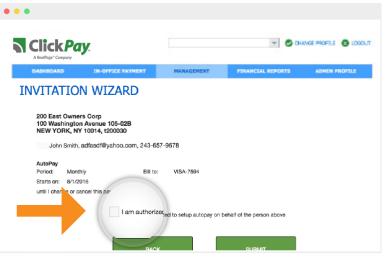

## Set Up Automatic Payments

If you chose to set up automatic recurring payments on behalf of the user, you will be brought to the payment selection page.

Select the payment option<sup>\*</sup> & enter the banking information provided. You will then be required to select the following details:

- **Starts on**: Select the date of the first automatic payment
- **Frequency**: How often the automatic payment will run (e.g. Monthly, Quarterly, etc.)
- End Date: Select a specific end date, a number of payments, or allow the user to end payments at their request.
- Amount: Choose to have the full amount due withdrawn with each payment or withdraw only a fixed amount each time.
- Notification: A reminder email sent to the user any number of days before an automatic payment is made.

Once completed, select **PROCEED**. You will then have the option to review the account setup. Once confirmed, select **SUBMIT** to send an invitation.

| DASHBOARD                                                    | IN-OFFICE PAYMENT                             | MANAGEMENT | FENANCEAL REPORTS | ADMIN PROFILE |
|--------------------------------------------------------------|-----------------------------------------------|------------|-------------------|---------------|
| The Shack Tenants<br>90 E 10th Street 1A<br>NEW YORK, NY 100 |                                               |            |                   |               |
| Edwin Montero, erno                                          | nt44@gmail.com, 243-657-967                   | 8          |                   |               |
| Payment Option:*                                             | Credit Card Cedit Card Cfieldk (Bank Account) |            |                   |               |
| Cardholder name:"                                            | Ed                                            |            | Montero           |               |
| Card Number:*                                                | 1234000056787594                              |            |                   |               |
| Expiration Date:*                                            | 1                                             | •          | 2022              | *             |
| AutoPay<br>Starts on:"                                       | 711-                                          | Ċ          |                   |               |
| Frequency:*                                                  | 7/16/2016                                     |            |                   |               |
|                                                              | Monthly                                       | nent.      | n processed.      |               |
|                                                              | um.                                           | J12016     |                   |               |