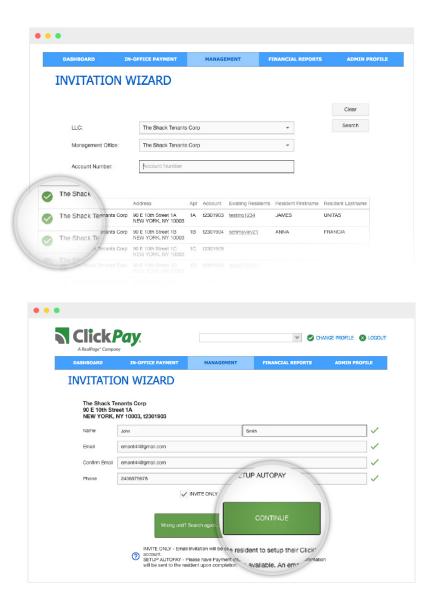

## Select a Unit

When locating a unit, you may search by:

- LLC
- Management Site
- Account Number
- Apartment Number

Once you find the correct unit, click the **green arrow** to the left of that unit. If you select the incorrect unit, you will have the option to go back on the next page.

## **Create a Profile**

Complete the user profile and select from the following options:

**INVITE ONLY:** This option will have a ClickPay account created on behalf of the user. The invitee will receive a confirmation email with one-click access to their new account.

**SETUP AUTOPAY:** This option will both create a ClickPay account and set up automatic recurring payments on behalf of the user. The invitee will receive a confirmation email with one-click access to their new account.

When completed, select **CONTINUE**. If you selected **INVITE ONLY**, review the account details and select **SUBMIT** to send an invitation.